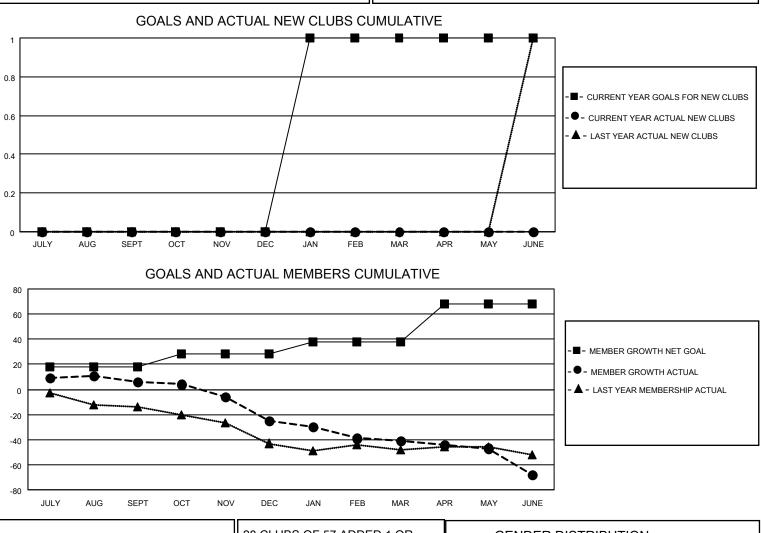

## LOCATION AUSTRALIA

District 201V6

Results as of: 6/30/2022

| Clubs                 |               |           |               | Members               |                         |                         |                                                    |
|-----------------------|---------------|-----------|---------------|-----------------------|-------------------------|-------------------------|----------------------------------------------------|
| RESULTS FOR 2021-2022 |               |           |               | RESULTS FOR 2021-2022 |                         |                         |                                                    |
| QUARTER               | NEW CLUB GOAL | NEW CLUBS | DROPPED CLUBS | QUARTER MEI           | MBER GROWTH NET<br>GOAL | MEMBER GROWTH<br>ACTUAL | DROPPED<br>MEMBERS ACTUAL<br>(including transfers) |
| JULY/AUG/SEPT         | 0             | 0         | 1             | JULY/AUG/SEPT         | 18                      | 15                      | 8                                                  |
| OCT/NOV/DEC           | 0             | 0         | 1             | OCT/NOV/DEC           | 10                      | 12                      | 41                                                 |
| JAN/FEB/MAR           | 1             | 0         | 0             | JAN/FEB/MAR           | 10                      | 22                      | 35                                                 |
| APR/MAY/JUNE          | 0             | 0         | 0             | APR/MAY/JUNE          | 30                      | 26                      | 49                                                 |